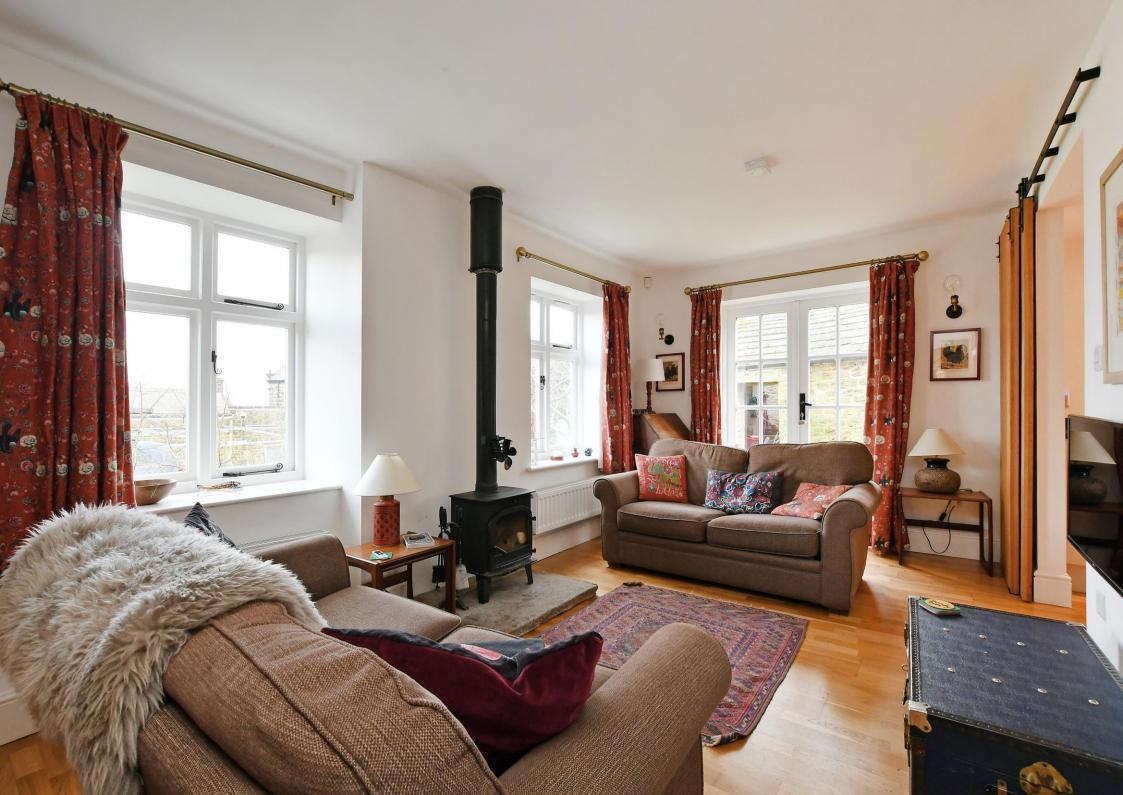

## 7 Middle Lane

Grenoside • Sheffield • S35 8PS

Guide Price £425,000 - £450,000

Fabulous 4-bedroom semi-detached stone-built cottage located within Grenoside conservation area. Effectively extended and improved by recent owners to offer flexible accommodation creating a versatile family home with fabulous wrap around garden and generous outbuilding offering potential to develop subject to necessary consents. The ground floor styled with a cosy cottage feel creates a flexible open plan living space with solid wooden sliding days separating the lounge. A dual aspect room centred around a focal log burning stove and French doors which infuse with the wraparound garden. The open plan dining kitchen is fitted with neutral shaker style units and contrasting slate worktops incorporating integrated Bosch oven, gas hob and dishwasher with a beautiful Belfast sink overlooking the garden. Adjoining is a separate utility room with stable door. The dining area creates the hub of the home with ground floor WC. The first-floor features 4 double bedrooms, sympathetic to the style of the cottage incorporating built in wardrobes and presented in neutral tones. The family bathroom is equipped with traditional 3-piece white suite and wood panelling. A separate shower room features walk in double shower, Velux roof light and monochrome vinyl floor. Externally a wraparound garden creates a perfect enclosed outdoor space laid predominantly to lawn with a generous stone outbuilding creating fabulous potential to develop subject to necessary consents. Positioned within the heart of a popular village with a local community, well-placed for local shops and amenities, local schools, public transport, whilst being within close proximity of the Trans Pennine Trail and ancient woodland, as well as offering excellent access to the city centre, M1 motorway and Woodhead Road to Manchester.