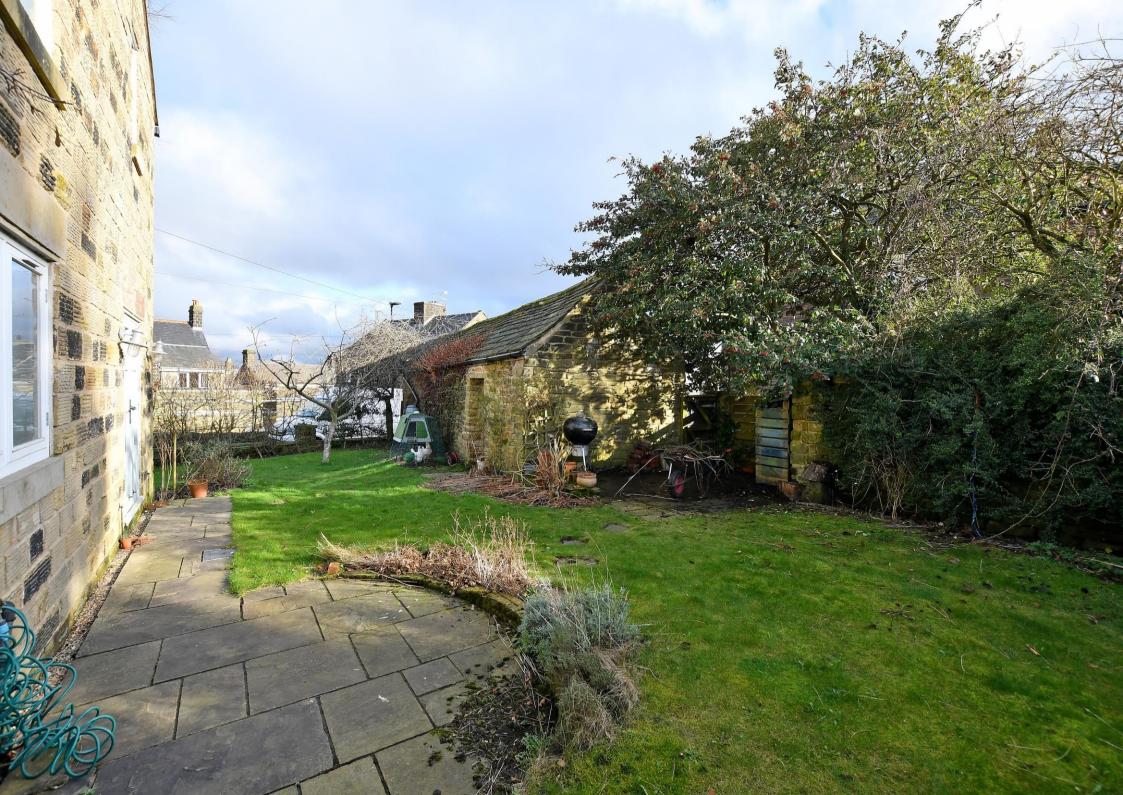

## 7 Middle Lane

Grenoside • Sheffield • S35 8PS

Guide Price £425,000 - £450,000

Fabulous 4-bedroom semi-detached stone-built cottage located within Grenoside conservation area. Effectively extended and improved by recent owners to offer flexible accommodation creating a versatile family home with fabulous wrap around garden and generous outbuilding offering potential to develop subject to necessary consents. The ground floor styled with a cosy cottage feel creates a flexible open plan living space with solid wooden sliding days separating the lounge. A dual aspect room centred around a focal log burning stove and French doors which infuse with the wraparound garden. The open plan dining kitchen is fitted with neutral shaker style units and contrasting slate worktops incorporating integrated Bosch oven, gas hob and dishwasher with a beautiful Belfast sink overlooking the garden. Adjoining is a separate utility room with stable door. The dining area creates the hub of the home with ground floor WC. The first-floor features 4 double bedrooms, sympathetic to the style of the cottage incorporating built in wardrobes and presented in neutral tones. The family bathroom is equipped with traditional 3-piece white suite and wood panelling. A separate shower room features walk in double shower, Velux roof light and monochrome vinyl floor. Externally a wraparound garden creates a perfect enclosed outdoor space laid predominantly to lawn with a generous stone outbuilding creating fabulous potential to develop subject to necessary consents. Positioned within the heart of a popular village with a local community, well-placed for local shops and amenities, local schools, public transport, whilst being within close proximity of the Trans Pennine Trail and ancient woodland, as well as offering excellent access to the city centre, M1 motorway and Woodhead Road to Manchester.

- Fabulous Stone Built Semi Detached Cottage
- Located In Grenoside Conservation Area
- Versatile Open Plan Family Home
- 4 Bedrooms with Built in Storage
- Superb Kitchen & Separate Utility

- Stylish, Traditional Bathrooms
- Wraparound Garden & Generous Outbuilding
- Excellent Transport Links to M1 Motorway
- Freehold
- Council Tax Band E, EPC TBC

OUTBUILDING 24.9 SQ M / 268 SQ FT

OUTBUILDING 10.11 x 2.64 33'2 x 8'8

(Not Shown In Actual Location / Orientation)

Illustration for identification purposes only, measurements are approximate, not to scale.