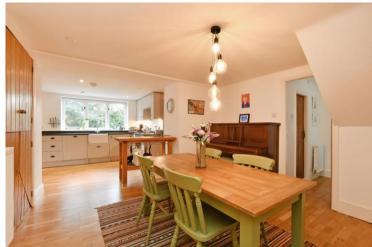

## 7 Middle Lane

Grenoside • Sheffield • S35 8PS

Guide Price £425,000 - £450,000

Fabulous 4-bedroom semi-detached stone-built cottage located within Grenoside conservation area. Effectively extended and improved by recent owners to offer flexible accommodation creating a versatile family home with fabulous wrap around garden and generous outbuilding offering potential to develop subject to necessary consents. The ground floor styled with a cosy cottage feel creates a flexible open plan living space with solid wooden sliding days separating the lounge. A dual aspect room centred around a focal log burning stove and French doors which infuse with the wraparound garden. The open plan dining kitchen is fitted with neutral shaker style units and contrasting slate worktops incorporating integrated Bosch oven, gas hob and dishwasher with a beautiful Belfast sink overlooking the garden. Adjoining is a separate utility room with stable door. The dining area creates the hub of the home with ground floor WC. The first-floor features 4 double bedrooms, sympathetic to the style of the cottage incorporating built in wardrobes and presented in neutral tones. The family bathroom is equipped with traditional 3-piece white suite and wood panelling. A separate shower room features walk in double shower, Velux roof light and monochrome vinyl floor. Externally a wraparound garden creates a perfect enclosed outdoor space laid predominantly to lawn with a generous stone outbuilding creating fabulous potential to develop subject to necessary consents. Positioned within the heart of a popular village with a local community, well-placed for local shops and amenities, local schools, public transport, whilst being within close proximity of the Trans Pennine Trail and ancient woodland, as well as offering excellent access to the city centre, M1 motorway and Woodhead Road to Manchester.