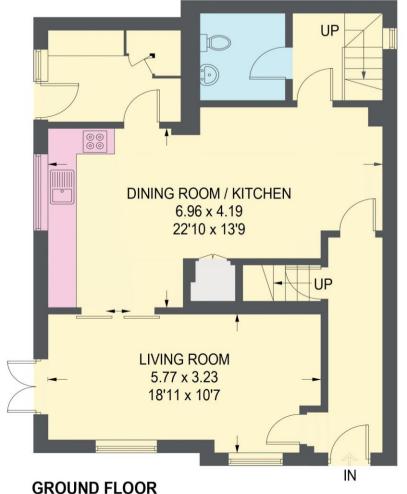

## 7 MIDDLE LANE

APPROXIMATE GROSS INTERNAL AREA = 136.3 SQ M / 1467 SQ FT OUTBUILDING AREA = 24.9 SQ M / 268 SQ FT TOTAL = 161.2 SQ M / 1735 SQ FT

70.7 SQ M / 761 SQ FT

FIRST FLOOR 65.6 SQ M / 706 SQ FT

OUTBUILDING 24.9 SQ M / 268 SQ FT

OUTBUILDING 10.11 x 2.64 33'2 x 8'8

(Not Shown In Actual Location / Orientation)

Illustration for identification purposes only, measurements are approximate, not to scale.