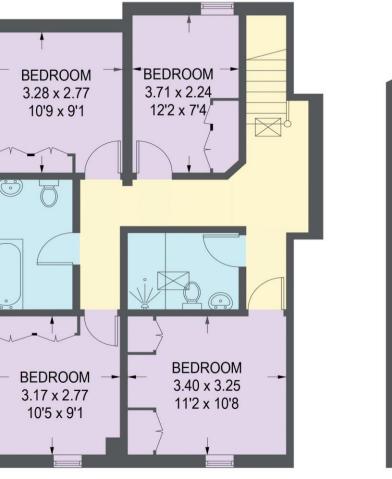

## 7 MIDDLE LANE

APPROXIMATE GROSS INTERNAL AREA = 136.3 SQ M / 1467 SQ FT OUTBUILDING AREA = 24.9 SQ M / 268 SQ FT TOTAL = 161.2 SQ M / 1735 SQ FT

70.7 SQ M / 761 SQ FT

FIRST FLOOR 65.6 SQ M / 706 SQ FT

OUTBUILDING 24.9 SQ M / 268 SQ FT

OUTBUILDING 10.11 x 2.64 33'2 x 8'8

(Not Shown In Actual Location / Orientation)

Illustration for identification purposes only, measurements are approximate, not to scale.