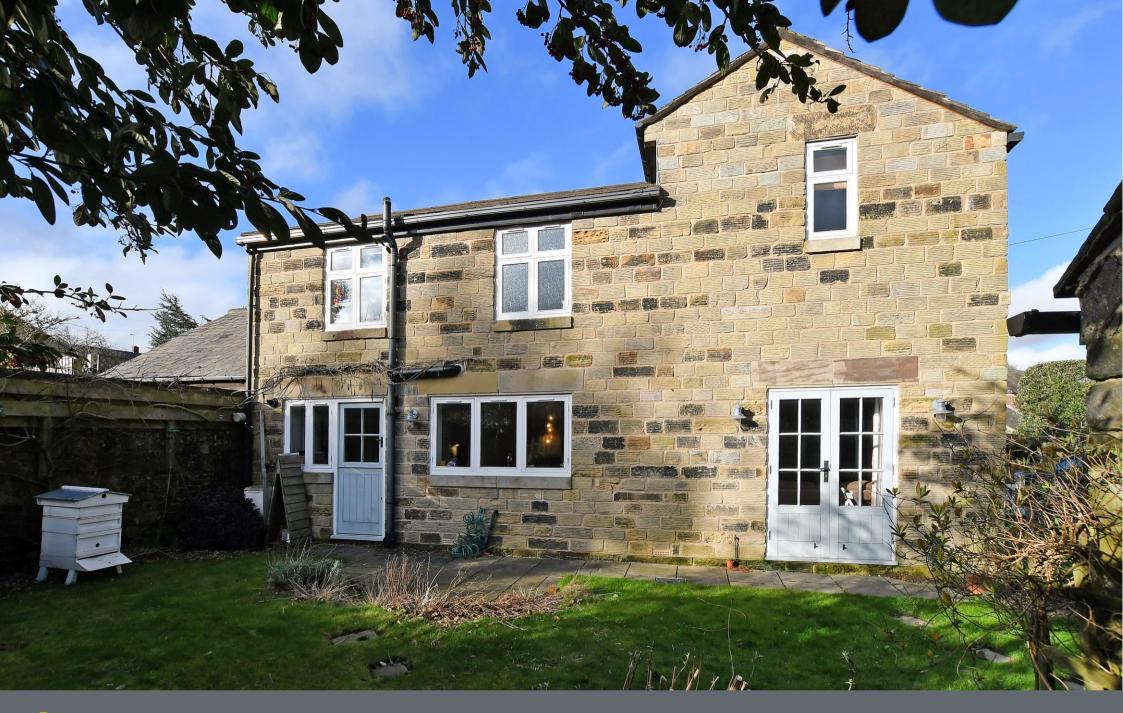

## 7 Middle Lane

Grenoside • Sheffield • S35 8PS

Guide Price £425,000 - £450,000

Fabulous 4-bedroom semi-detached stone-built cottage located within Grenoside conservation area. Effectively extended and improved by recent owners to offer flexible accommodation creating a versatile family home with fabulous wrap around garden and generous outbuilding offering potential to develop subject to necessary consents. The ground floor styled with a cosy cottage feel creates a flexible open plan living space with solid wooden sliding days separating the lounge. A dual aspect room centred around a focal log burning stove and French doors which infuse with the wraparound garden. The open plan dining kitchen is fitted with neutral shaker style units and contrasting slate worktops incorporating integrated Bosch oven, gas hob and dishwasher with a beautiful Belfast sink overlooking the garden. Adjoining is a separate utility room with stable door. The dining area creates the hub of the home with ground floor WC. The first-floor features 4 double bedrooms, sympathetic to the style of the cottage incorporating built in wardrobes and presented in neutral tones. The family bathroom is equipped with traditional 3-piece white suite and wood panelling. A separate shower room features walk in double shower, Velux roof light and monochrome vinyl floor. Externally a wraparound garden creates a perfect enclosed outdoor space laid predominantly to lawn with a generous stone outbuilding creating fabulous potential to develop subject to necessary consents. Positioned within the heart of a popular village with a local community, well-placed for local shops and amenities, local schools, public transport, whilst being within close proximity of the Trans Pennine Trail and ancient woodland, as well as offering excellent access to the city centre, M1 motorway and Woodhead Road to Manchester.