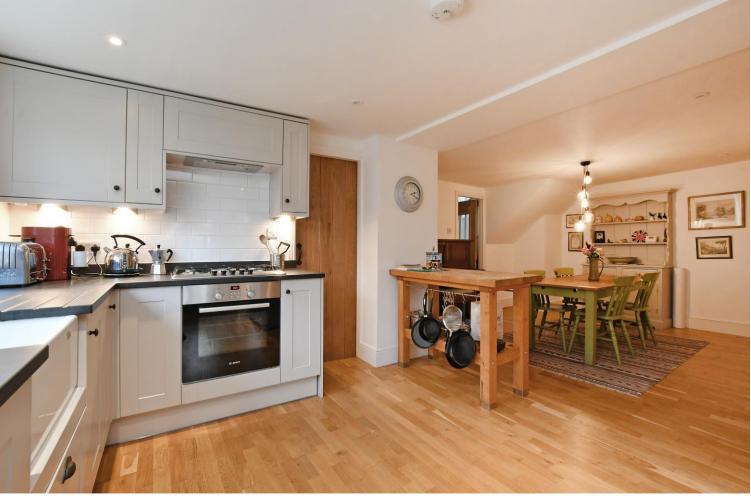

## 7 Middle Lane

Grenoside • Sheffield • S35 8PS

Guide Price £425,000 - £450,000

Fabulous 4-bedroom semi-detached stone-built cottage located within Grenoside conservation area. Effectively extended and improved by recent owners to offer flexible accommodation creating a versatile family home with fabulous wrap around garden and generous outbuilding offering potential to develop subject to necessary consents. The ground floor styled with a cosy cottage feel creates a flexible open plan living space with solid wooden sliding days separating the lounge. A dual aspect room centred around a focal log burning stove and French doors which infuse with the wraparound garden. The open plan dining kitchen is fitted with neutral shaker style units and contrasting slate worktops incorporating integrated Bosch oven, gas hob and dishwasher with a beautiful Belfast sink overlooking the garden. Adjoining is a separate utility room with stable door. The dining area creates the hub of the home with ground floor WC. The first-floor features 4 double bedrooms, sympathetic to the style of the cottage incorporating built in wardrobes and presented in neutral tones. The family bathroom is equipped with traditional 3-piece white suite and wood panelling. A separate shower room features walk in double shower, Velux roof light and monochrome vinyl floor. Externally a wraparound garden creates a perfect enclosed outdoor space laid predominantly to lawn with a generous stone outbuilding creating fabulous potential to develop subject to necessary consents. Positioned within the heart of a popular village with a local community, well-placed for local shops and amenities, local schools, public transport, whilst being within close proximity of the Trans Pennine Trail and ancient woodland, as well as offering excellent access to the city centre, M1 motorway and Woodhead Road to Manchester.